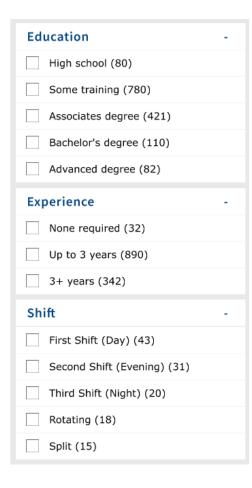

# Job descriptions say things like:

- 1-3 months experience
- 1 year experience required
- Has worked for minimum 1 year
- Required: 1-2 years experience
- Experience required: 1+ years
- 2-4 years experience
- 5-7 years experience

| Experience          | - |
|---------------------|---|
| None required (32)  |   |
| Up to 3 years (890) |   |
| 3+ years (342)      |   |
| Shift               | + |

| New derived property    | Filter              |
|-------------------------|---------------------|
| Education requirements  | Categorical         |
| Experience requirements | Categorical         |
| Shift                   | Categorical         |
| Full-time / part-time   | Yes                 |
| Wages                   | No filter           |
| Remote                  | Not new, but better |

## **Enhanced Job Search and Al**

| your source for care                                                                                      |                          | n, training & jobs             | twork.                                                                                                        |                              |
|-----------------------------------------------------------------------------------------------------------|--------------------------|--------------------------------|---------------------------------------------------------------------------------------------------------------|------------------------------|
| Job Finder                                                                                                |                          |                                |                                                                                                               |                              |
| Filter results                                                                                            | ⊜ ⊠                      | 8                              |                                                                                                               | f У in                       |
| Remote and Hybrid                                                                                         |                          |                                | troduction text introduction text i                                                                           | ntroductiontext introduction |
| Location                                                                                                  | +                        | duction text                   |                                                                                                               |                              |
| Date posted                                                                                               | + Job?                   |                                | Where?                                                                                                        | Des Sele                     |
| Employer                                                                                                  | + Sales                  |                                | Minnesota                                                                                                     | See jobs                     |
| Education                                                                                                 | - 1,123 job              | s found for Sales in Min       | nesota from job site NLx                                                                                      | ×                            |
| High school (80)                                                                                          |                          |                                |                                                                                                               | Sort by Best Match 🗸         |
| Some training (780)                                                                                       | Store C                  | Counter Sales Rep              |                                                                                                               | Posted 1 day ago             |
| Associates degree (421)                                                                                   | Auto Value<br>Austin, Mi | e Parts Store<br>N 55912       |                                                                                                               | Save                         |
| Bachelor's degree (110)                                                                                   | C45.000                  | \$55,000 Bachelor's degree     | 2                                                                                                             |                              |
| Advanced degree (82)                                                                                      | \$45,000 -               | \$55,000 Bachelor's degree     | s+ years experience                                                                                           |                              |
| Not listed (212)                                                                                          |                          |                                | atives are responsible for greeting<br>1 non-applicationparts, mixing pai                                     |                              |
| Experience                                                                                                |                          |                                | dary responsibilities include check                                                                           |                              |
| Shift                                                                                                     | +                        |                                | More +                                                                                                        |                              |
|                                                                                                           |                          | ssentials Sales Rep            |                                                                                                               | Posted 1 day ago             |
| Job postings on CareerOneStop are<br>updated daily. You can select to vie<br>postings from these sources: | Minneapo                 | Tools Company<br>lis, MN 55111 |                                                                                                               | Save                         |
| NLx                                                                                                       | Full time                | Bachelor's degree              |                                                                                                               |                              |
| CareerBuilder<br>Indeed<br>ZipRecruiter                                                                   | work eas                 | ier for serious professional   | ride. For more than 100 years, Sr<br>Is performing criticaltasks. We wo<br>I team.We are currently recruiting | rk hard together. We         |
| Help                                                                                                      | grow cog                 | etter. we are one onap or      | r team.we are currently recruicing                                                                            | for sales professionals      |
|                                                                                                           |                          |                                | More +                                                                                                        |                              |
|                                                                                                           |                          | e Sales Rep<br>FirstSource     |                                                                                                               | Posted 1 day ago             |
|                                                                                                           |                          | lls, MN 56537                  |                                                                                                               | Save                         |
|                                                                                                           | No exper                 | rience needed Second shift     | Intern                                                                                                        |                              |
|                                                                                                           | Our Tean                 |                                | E<br>eat of our Company, and we appre<br>d their loyalty. We work hard to p                                   |                              |
|                                                                                                           |                          |                                | More +                                                                                                        |                              |