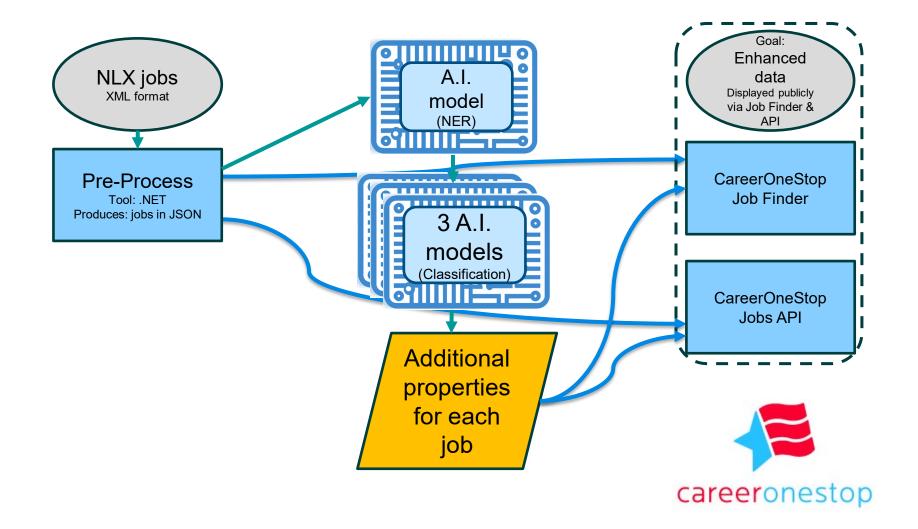

Search

Q

THE NOX XXXXX

### Jobs data, AI model in production

### What is Named Entity Recognization (NER)?

Position Compensation Range: \$77,937.60 - \$124,696.00 Annual SALARY

# Job descriptions say things like:

- 1-3 months experience
- 1 year experience required
- Has worked for minimum 1 year
- Required: 1-2 years experience
- Experience required: 1+ years
- 2-4 years experience
- 5-7 years experience

| Experience          | - |
|---------------------|---|
| None required (32)  |   |
| Up to 3 years (890) |   |
| 3+ years (342)      |   |
| Shift               | + |

| New derived property    | Filter              |
|-------------------------|---------------------|
| Education requirements  | Categorical         |
| Experience requirements | Categorical         |
| Shift                   | Categorical         |
| Full-time / part-time   | Yes                 |
| Wages                   | No filter           |
| Remote                  | Not new, but better |

## **Enhanced Job Search and Al**

| your source for care                                                                                      |                          | n, training & jobs             | twork.                                                                                                        |                              |
|-----------------------------------------------------------------------------------------------------------|--------------------------|--------------------------------|---------------------------------------------------------------------------------------------------------------|------------------------------|
| Job Finder                                                                                                |                          |                                |                                                                                                               |                              |
| Filter results                                                                                            | ⊜ ⊠                      | 8                              |                                                                                                               | f У in                       |
| Remote and Hybrid                                                                                         |                          |                                | troduction text introduction text i                                                                           | ntroductiontext introduction |
| Location                                                                                                  | +                        | duction text                   |                                                                                                               |                              |
| Date posted                                                                                               | + Job?                   |                                | Where?                                                                                                        | Des Sele                     |
| Employer                                                                                                  | + Sales                  |                                | Minnesota                                                                                                     | See jobs                     |
| Education                                                                                                 | - 1,123 job              | s found for Sales in Min       | nesota from job site NLx                                                                                      | ×                            |
| High school (80)                                                                                          |                          |                                |                                                                                                               | Sort by Best Match 🗸         |
| Some training (780)                                                                                       | Store C                  | Counter Sales Rep              |                                                                                                               | Posted 1 day ago             |
| Associates degree (421)                                                                                   | Auto Value<br>Austin, Mi | e Parts Store<br>N 55912       |                                                                                                               | Save                         |
| Bachelor's degree (110)                                                                                   | C45.000                  | \$55,000 Bachelor's degree     | 2                                                                                                             |                              |
| Advanced degree (82)                                                                                      | \$45,000 -               | \$55,000 Bachelor's degree     | s+ years experience                                                                                           |                              |
| Not listed (212)                                                                                          |                          |                                | atives are responsible for greeting<br>1 non-applicationparts, mixing pai                                     |                              |
| Experience                                                                                                |                          |                                | dary responsibilities include check                                                                           |                              |
| Shift                                                                                                     | +                        |                                | More +                                                                                                        |                              |
|                                                                                                           |                          | ssentials Sales Rep            |                                                                                                               | Posted 1 day ago             |
| Job postings on CareerOneStop are<br>updated daily. You can select to vie<br>postings from these sources: | Minneapo                 | Tools Company<br>lis, MN 55111 |                                                                                                               | Save                         |
| NLx                                                                                                       | Full time                | Bachelor's degree              |                                                                                                               |                              |
| CareerBuilder<br>Indeed<br>ZipRecruiter                                                                   | work eas                 | ier for serious professional   | ride. For more than 100 years, Sr<br>Is performing criticaltasks. We wo<br>I team.We are currently recruiting | rk hard together. We         |
| Help                                                                                                      | grow cog                 | etter. we are one onap or      | r team.we are currently recruicing                                                                            | for sales professionals      |
|                                                                                                           |                          |                                | More +                                                                                                        |                              |
|                                                                                                           |                          | e Sales Rep<br>FirstSource     |                                                                                                               | Posted 1 day ago             |
|                                                                                                           |                          | lls, MN 56537                  |                                                                                                               | Save                         |
|                                                                                                           | No exper                 | rience needed Second shift     | Intern                                                                                                        |                              |
|                                                                                                           | Our Tean                 |                                | E<br>eat of our Company, and we appre<br>d their loyalty. We work hard to p                                   |                              |
|                                                                                                           |                          |                                | More +                                                                                                        |                              |